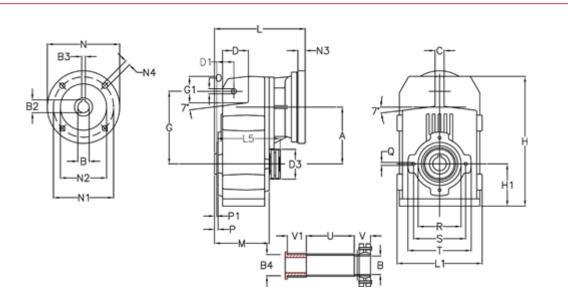

## **Measures**

| A = 150.50 | D1 = 54.0  | 15 = 180.0  | P1                                  | = 3.5    | V = 4  |
|------------|------------|-------------|-------------------------------------|----------|--------|
| B = 36     | d3 = 90    | M = 125.0   | Q                                   | = M10x17 | V1 = 5 |
| B1 = 19    | G = 170    | N = 200     | R                                   | = 110    |        |
| B2 = 21.8  | G1 = 84.0  | N1 = 165    | S                                   | = 130    |        |
| B3 = 6     | H = 326.0  | N2 = 130    | Т                                   | = 150    |        |
| B4 = 35    | H1 = 102.0 | N4 = M10x20 | Tightening torque Nm adapter bushin | g = 6.0  |        |
| C = 20     | L = 245.0  | O = 13      | Tightening torque Nm shrink disc    | = 8.0    |        |
| D = 68.0   | L1 = 210   | P = 6.5     | U                                   | = 95.5   |        |
|            |            |             |                                     |          |        |